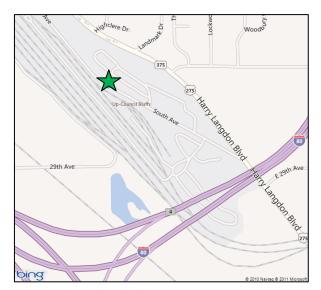

### Midwest Aggregate Recyclers

2577 South Ave., Council Bluffs, IA Ph: 402-359-2578 Hours of Operation: Monday – Friday 7 a.m. – 4 p.m.