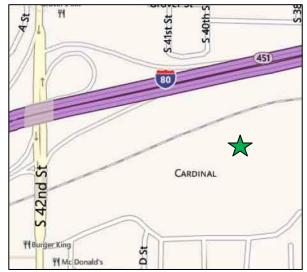

### **Conreco**

4010 D Street Omaha, NE **Ph:** 402-733-4100 Turn at McDonald's off 42<sup>nd</sup> **Hours of Operation:** Monday – Friday 7 a.m. – 5 p.m.