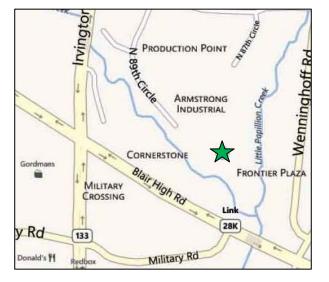

### A & S Concrete Recycling Inc.

6002 North 89th Circle Omaha, NE **Ph:** 402-571-1115 **Hours of Operation:** Winter: Monday – Friday 7 a.m. – 5 p.m. Summer: Monday – Friday 6 a.m. – 5:30 p.m.

Saturday: 7 a.m. – 12 p.m.